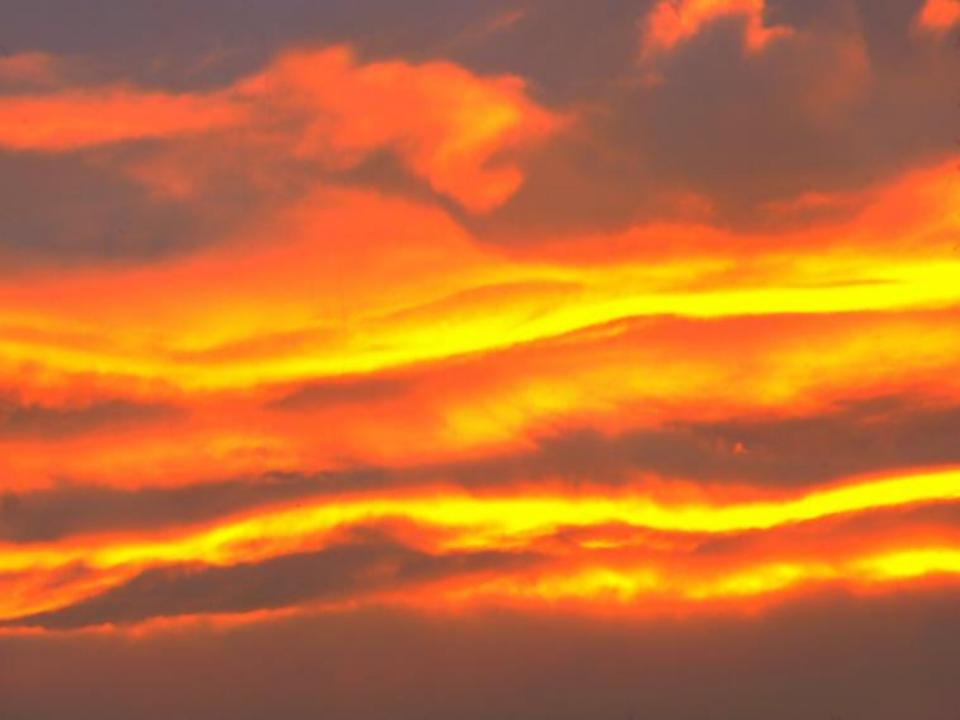

#### The White God saw it and said ,"Let his northern horns to be the northern radiance

#### and the northern red clouds

and his southern horns to be storm and snow clouds"

From that time the back of a huge reindeer became the Earth surrounded with mountains