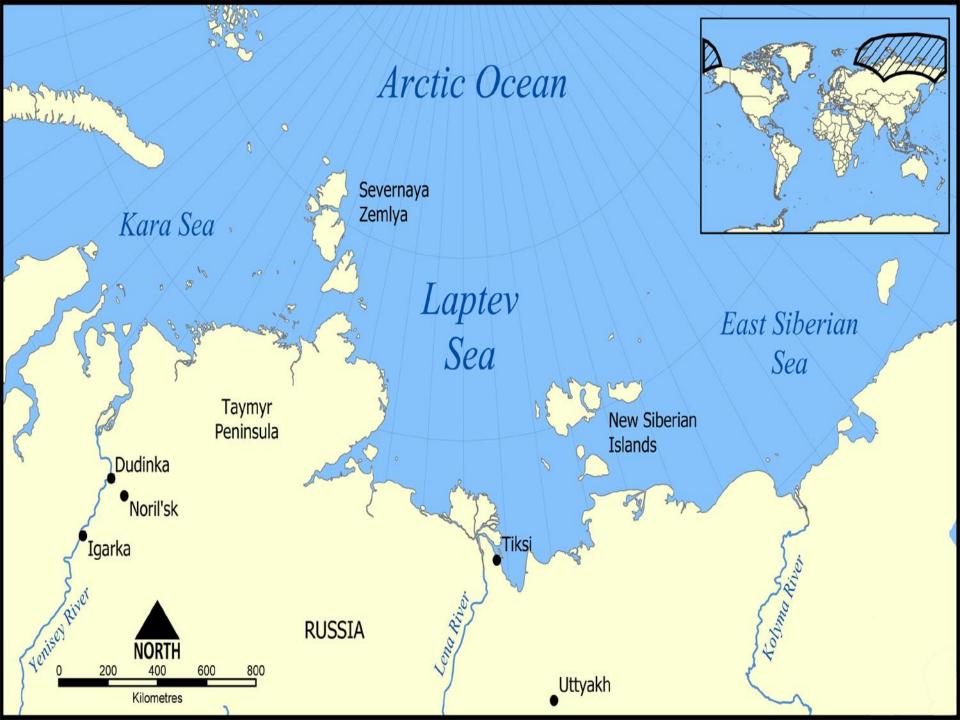

Are there any nature reserves? a)yes, there are b) no, there aren't What is the weather like in Taimyr? a)hot b) blizzards c) rainy What seas is Taimyr washed by? a) the Black Sea b) the Bering Sea c) the Kara Sea and the Laptev Sea What is the population of Taimyr? a) about 2 million people b) about 40 thousand people c) about 900 people How long does winter last in Taimyr? a)5 months b) 9 months c) 12 months