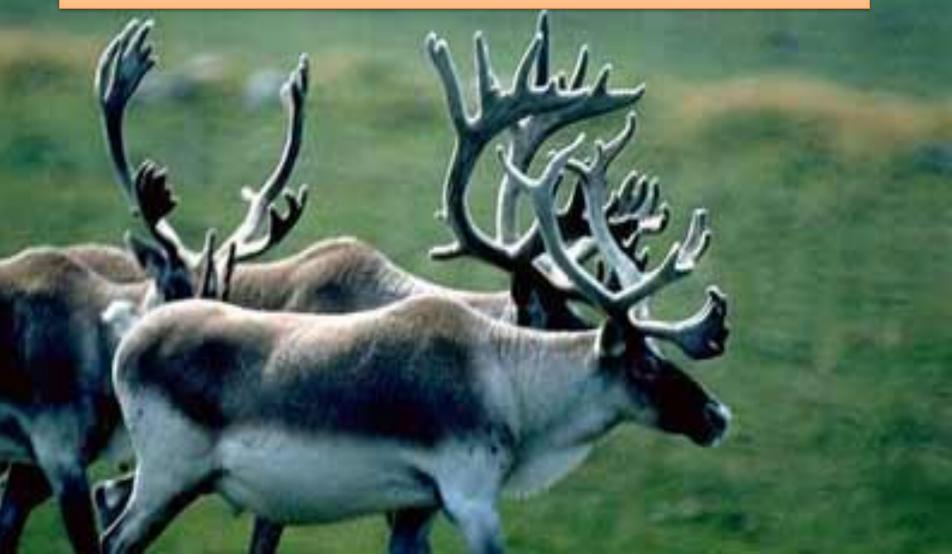

## WELCOME TO TAIMYR

#### Kozachkova R.T.

## LEGEND

Long ,long ago when it wasn't the Earth, it was only ice without plants.

#### In the ice choom lived one man , the White God

a God of ice and snow. He lived with his Mother, goddess.

They created the first plants, herbs and flowers.











# They created a reindeer to protect all plants from worms.



The reindeer hadn't horns . He asked his Father to give him strong horns.

# The God gave him mammoth's tusk and a stone rock

The reindeer killed all worms. He was tired and shook his head ,skin fell off from his horns.

#### So appeared the southern Middendorf mountain range





and the northern Byrranga mountain range



A nest of birds in the northern Byrranga mountain range



#### The reindeer grew and grew









#### The White God saw it and said ,"Let his northern horns to be the northern radiance



#### and the northern red clouds





and his southern horns to be storm and snow clouds"







From that time the back of a huge reindeer became the Earth surrounded with mountains

#### and people began to live there.



#### So this world was born.

-----

### THE NATIVE PEOP