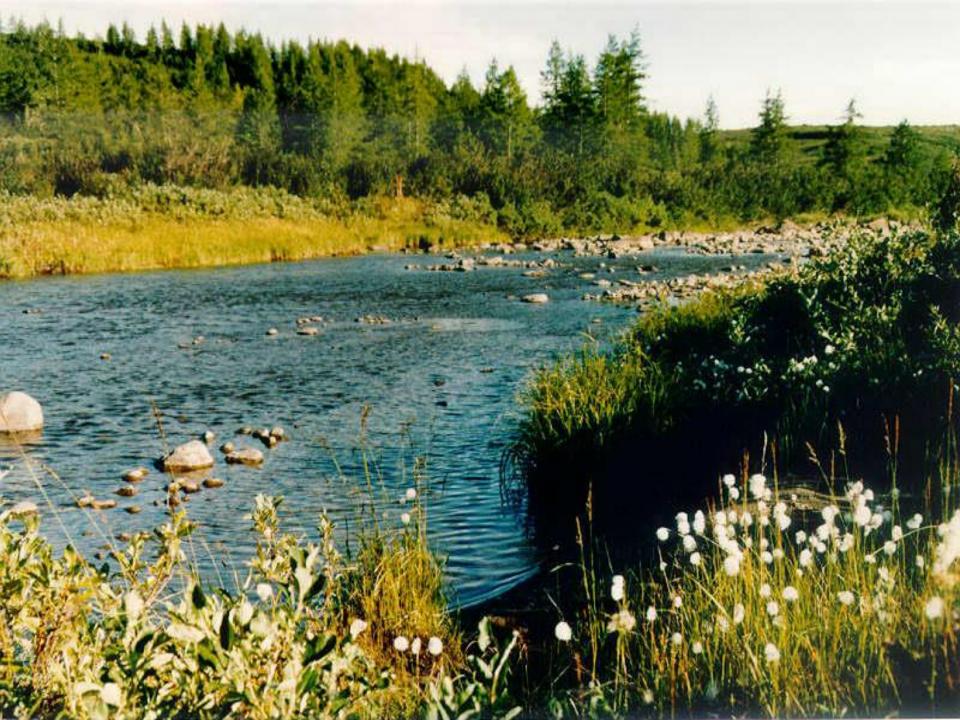

#### So appeared the southern Middendorf mountain range

and the northern Byrranga mountain range

A nest of birds in the northern Byrranga mountain range