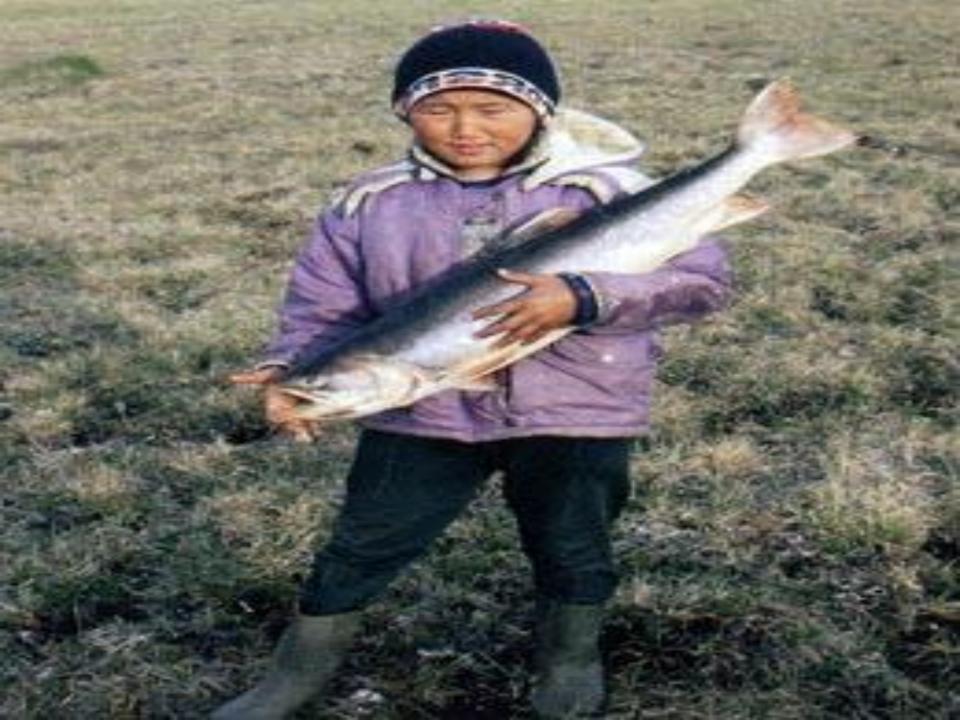

The native people protected the Earth from ancient times

The native people of the North always lived in hard conditions and their life completely depends on environment.

# Do you know what the word "Taimyr" means?

The North's nature is a source of wealth. We must protect nature

The native people observed traditions and laws. The law: To take only necessary from nature.