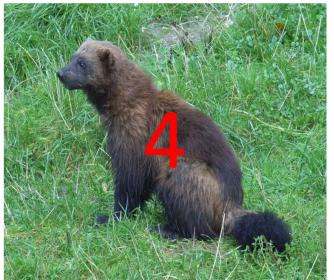

#### MATCH THE PICTURES WITH THE WORDS

A POLAR BEAR, A REINDEER, A WOOLF, AN ARCTIC-FOX, A GLUTTON, A SNOWY OWL