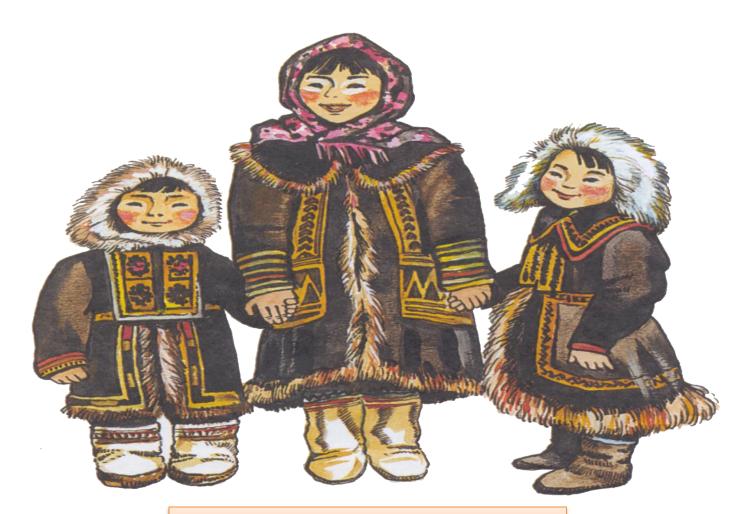

### THE NATIVE PEOPLE

#### The Dolgan people

### The Nenets people

### The Evenk people