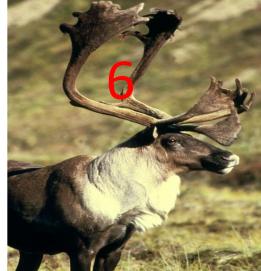

r Peninsula Capital city: Dudinka Population: about 40** thousand people Nationality: Evenk, Dolgan, Nenets, Nganasan, **Russian, Tatar, and others Official language: Russian** 



The native people protected the Earth from ancient times

The native people of the North always lived in hard conditions and their life completely depends on environment.

# Do you know what the word "Taimyr" means?

The North's nature is a source of wealth. We must protect nature

The native people observed traditions and laws. The law: To take only necessary from nature.

#### Animals and birds, which live there

#### reindeers

#### a bear

456

@ 2006 Strekalovskaja V.G.

## an ermine



#### MATCH THE PICTURES WITH THE WORDS

A POLAR BEAR, A REINDEER, A WOOLF, AN ARCTIC-FOX, A GLUTTON, A SNOWY OWL













#### Список источников:

- images.yandex.ru Интернет ресурсы- фото животных, природа Таймыра
- А.А.Борболина «Топонимика Таймыра» Дудинка, 2006
- Н.А.Рыжова И.Н.Рыжов «Таймыр. Календарь природы» Москва, 2010
- Н.А.Рыжова «Путешествие по Таймыру» Москва, 2010
- «Удивительный Таймыр» фотографии из серии изданий Таймырского окружного краеведческого музея, первый выпуск.