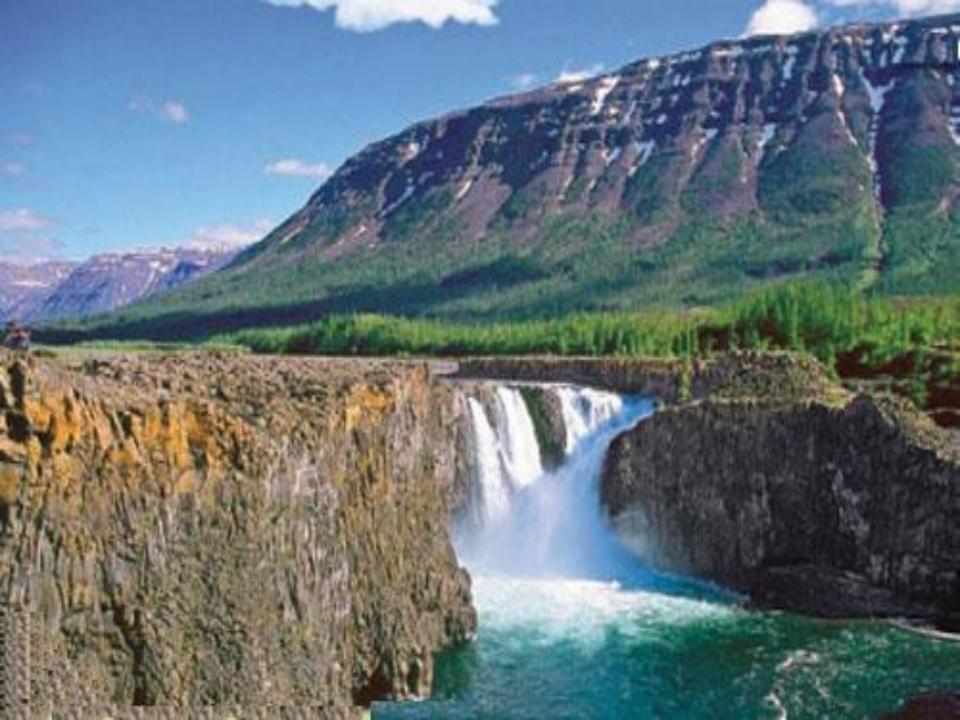

#### and the northern red clouds

and his southern horns to be storm and snow clouds"

From that time the back of a huge reindeer became the Earth surrounded with mountains