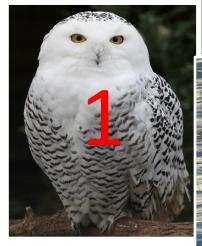

#### MATCH THE PICTURES WITH THE WORDS

A POLAR BEAR, A REINDEER, A WOOLF, AN ARCTIC-FOX, A GLUTTON, A SNOWY OWL