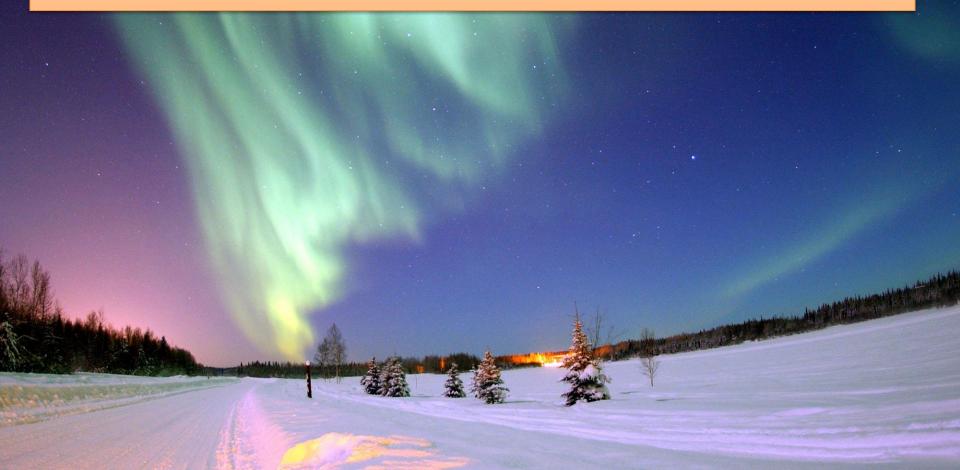

#### The White God saw it and said ,"Let his northern horns to be the northern radiance

#### and the northern red clouds

and his southern horns to be storm and snow clouds"

From that time the back of a huge reindeer became the Earth surrounded with mountains