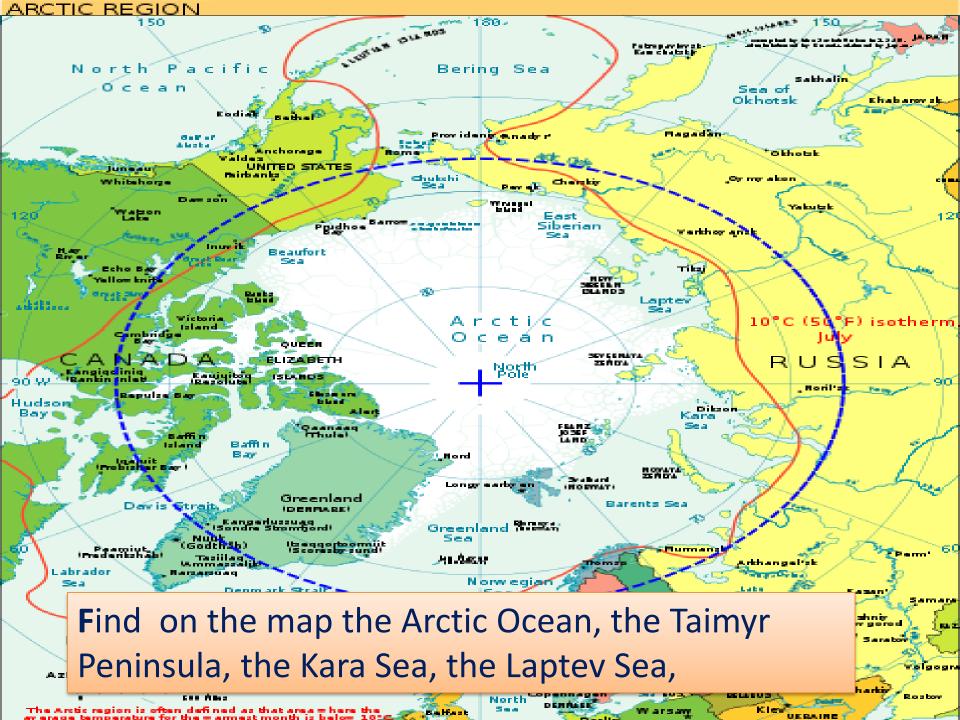

#### WHAT DO YOU KNOW ABOUT TAIMYR?

Where is the Taimyr Peninsula situated? a)in the Far East b)in the Far North c)in the USA The first mention about Taymyr was connected with

a)reindeers b)strong frosts c)underground riches
Are there any mountains?
a)yes, there are b) no, there aren't
What is the capital of Taimyr?
a) Norilsk b)Dudinka c)Tukhard

Are there any nature reserves? a)yes, there are b) no, there aren't What is the weather like in Taimyr? a)hot b) blizzards c) rainy What seas is Taimyr washed by? a) the Black Sea b) the Bering Sea c) the Kara Sea and the Laptev Sea What is the population of Taimyr? a) about 2 million people b) about 40 thousand people c) about 900 people How long does winter last in Taimyr? a)5 months b) 9 months c) 12 months