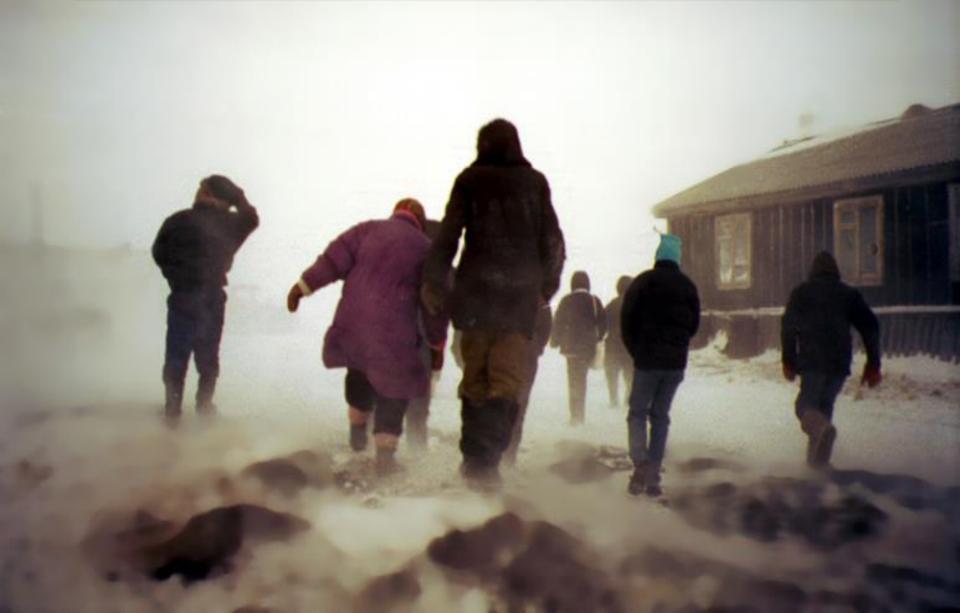

The native people protected the Earth from ancient times

The native people of the North always lived in hard conditions and their life completely depends on environment.

# Do you know what the word "Taimyr" means?

The North's nature is a source of wealth. We must protect nature

The native people observed traditions and laws. The law: To take only necessary from nature.