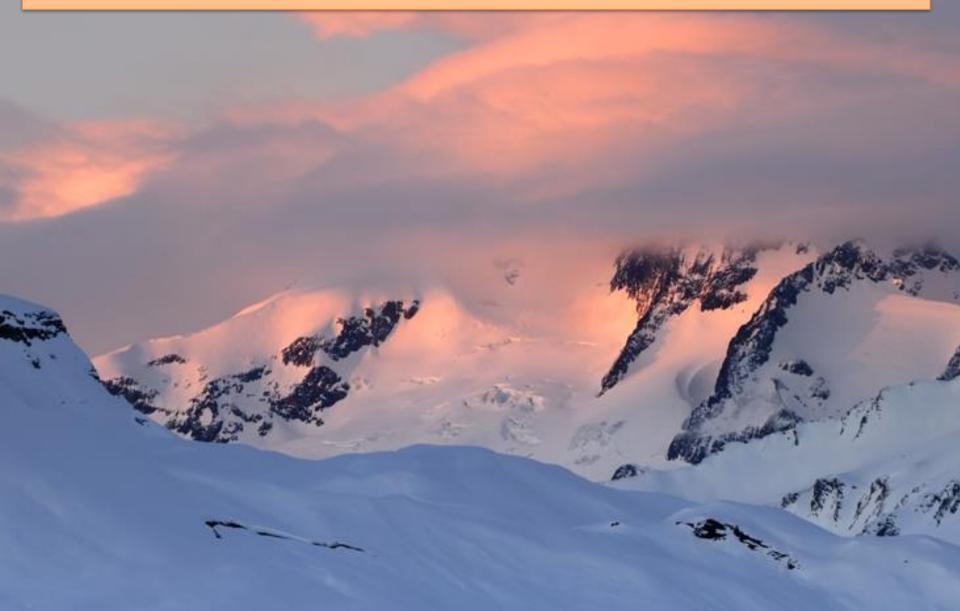

#### So appeared the southern Middendorf mountain range

and the northern Byrranga mountain range

A nest of birds in the northern Byrranga mountain range