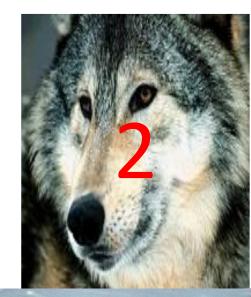

#### MATCH THE PICTURES WITH THE WORDS

A POLAR BEAR, A REINDEER, A WOOLF, AN ARCTIC-FOX, A GLUTTON, A SNOWY OWL