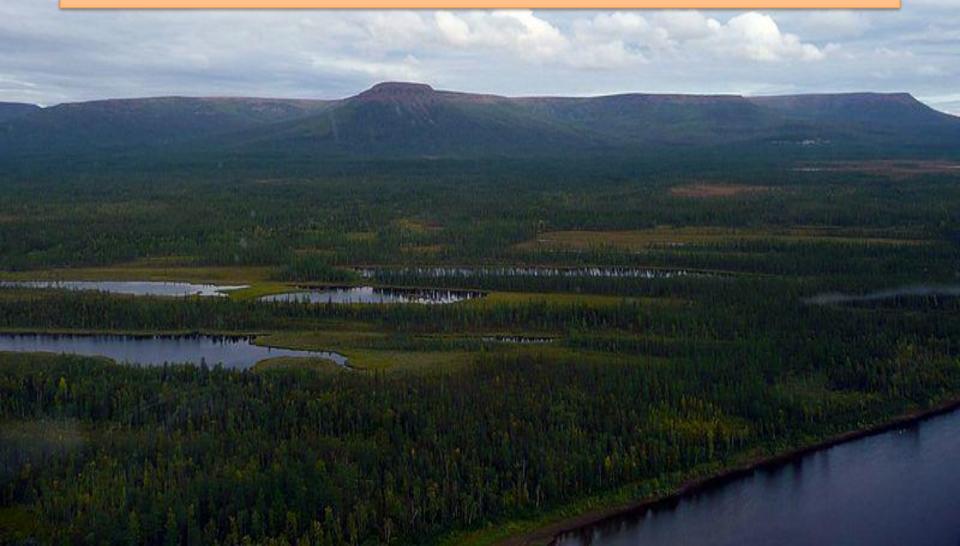

#### So appeared the southern Middendorf mountain range

and the northern Byrranga mountain range

A nest of birds in the northern Byrranga mountain range