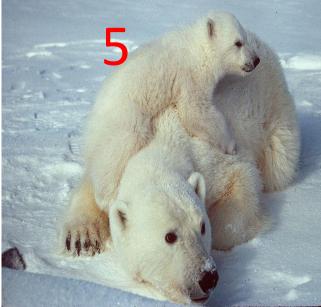

Peninsula Capital city: Dudinka Population: about 40** thousand people Nationality: Evenk, Dolgan, Nenets, Nganasan, **Russian, Tatar, and others Official language: Russian** 



The native people protected the Earth from ancient times

The native people of the North always lived in hard conditions and their life completely depends on environment.

# Do you know what the word "Taimyr" means?

The North's nature is a source of wealth. We must protect nature

The native people observed traditions and laws. The law: To take only necessary from nature.

#### Animals and birds, which live there

#### reindeers

#### a bear

456

@ 2006 Strekalovskaja V.G.

## an ermine



#### MATCH THE PICTURES WITH THE WORDS

A POLAR BEAR, A REINDEER, A WOOLF, AN ARCTIC-FOX, A GLUTTON, A SNOWY OWL













#### Список источников:

- images.yandex.ru Интернет ресурсы- фото животных, природа Таймыра
- А.А.Борболина «Топонимика Таймыра» Дудинка, 2006
- Н.А.Рыжова И.Н.Рыжов «Таймыр. Календарь природы» Москва, 2010
- Н.А.Рыжова «Путешествие по Таймыру» Москва, 2010
- «Удивительный Таймыр» фотографии из серии изданий Таймырского окружного краеведческого музея, первый выпуск.