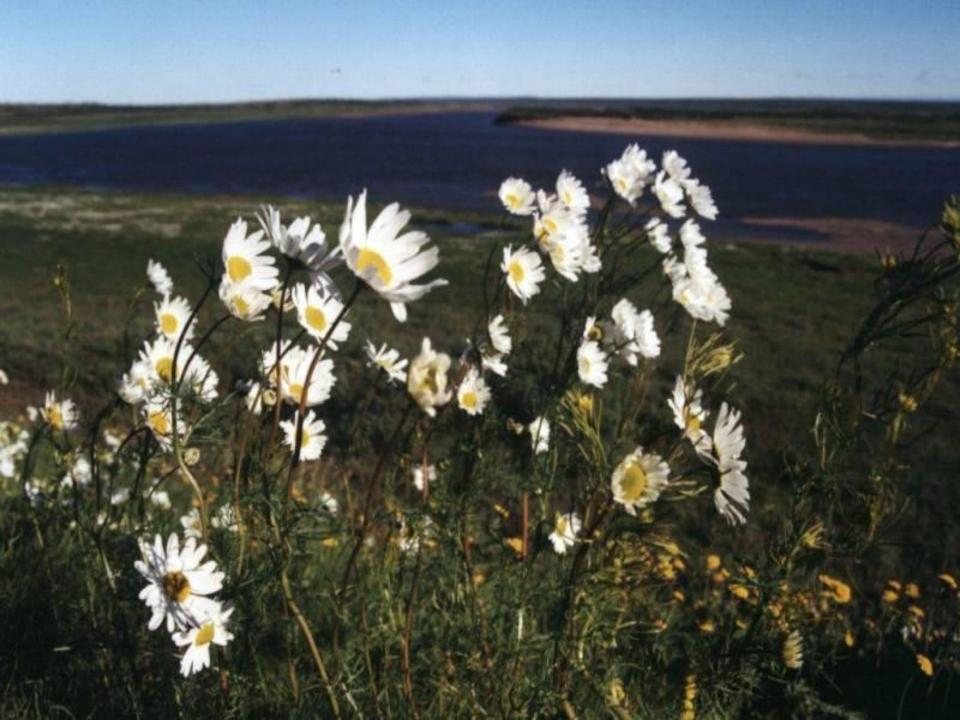

#### In the ice choom lived one man , the White God

a God of ice and snow. He lived with his Mother, goddess.

They created the first plants, herbs and flowers.

# Do you know what the word "Taimyr" means?

The North's nature is a source of wealth. We must protect nature

The native people observed traditions and laws. The law: To take only necessary from nature.