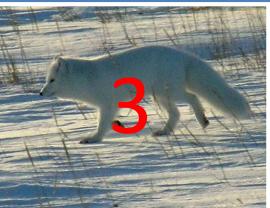

#### MATCH THE PICTURES WITH THE WORDS

A POLAR BEAR, A REINDEER, A WOOLF, AN ARCTIC-FOX, A GLUTTON, A SNOWY OWL