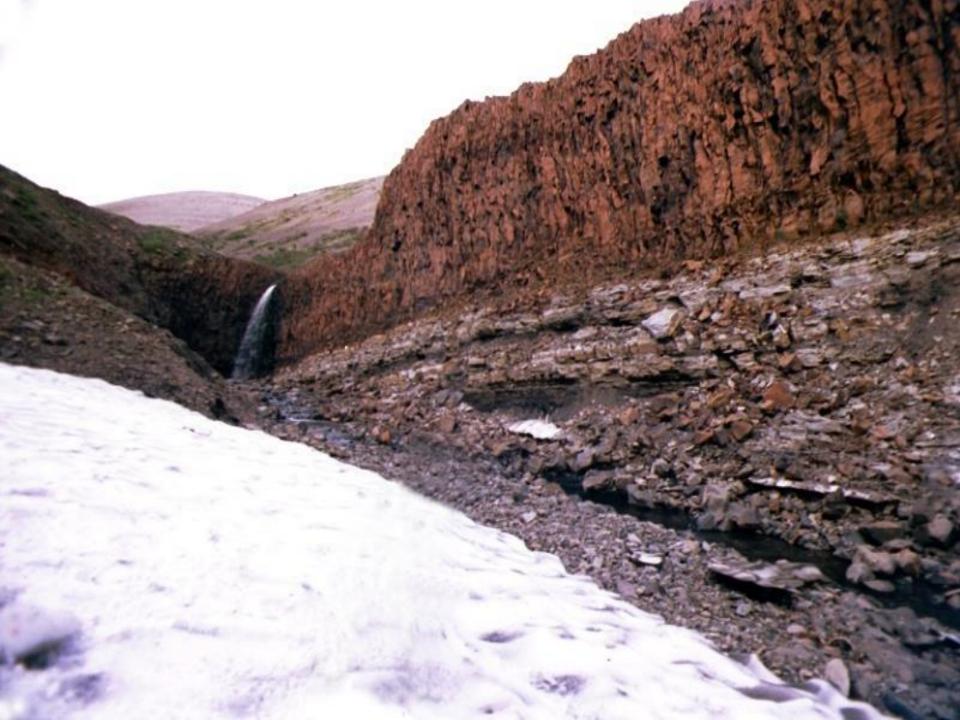

#### So appeared the southern Middendorf mountain range

and the northern Byrranga mountain range

A nest of birds in the northern Byrranga mountain range