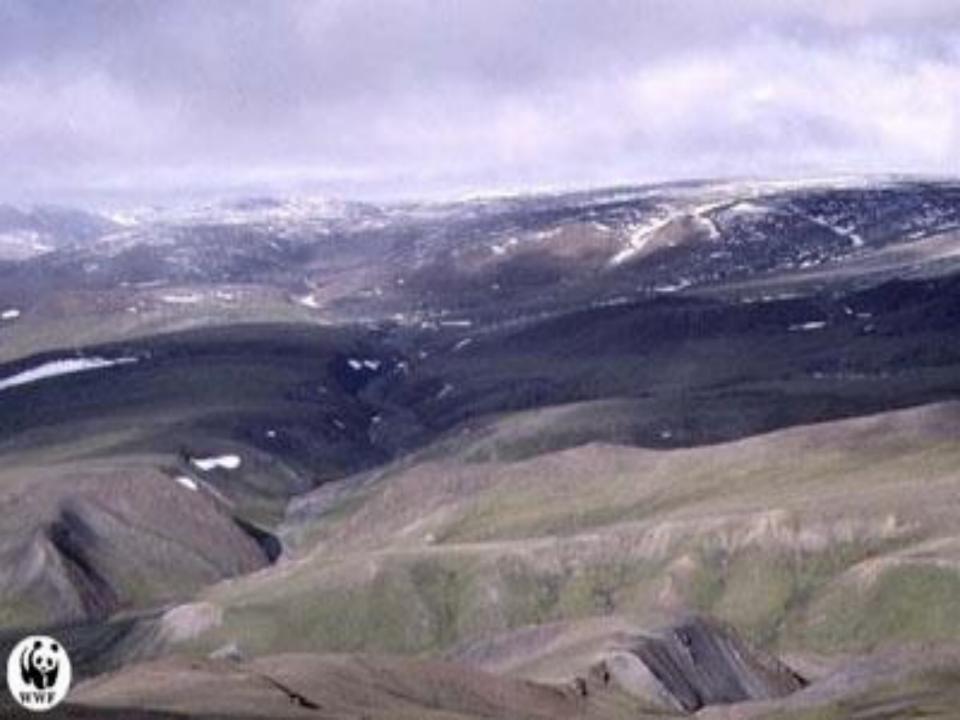

#### So appeared the southern Middendorf mountain range

and the northern Byrranga mountain range

A nest of birds in the northern Byrranga mountain range