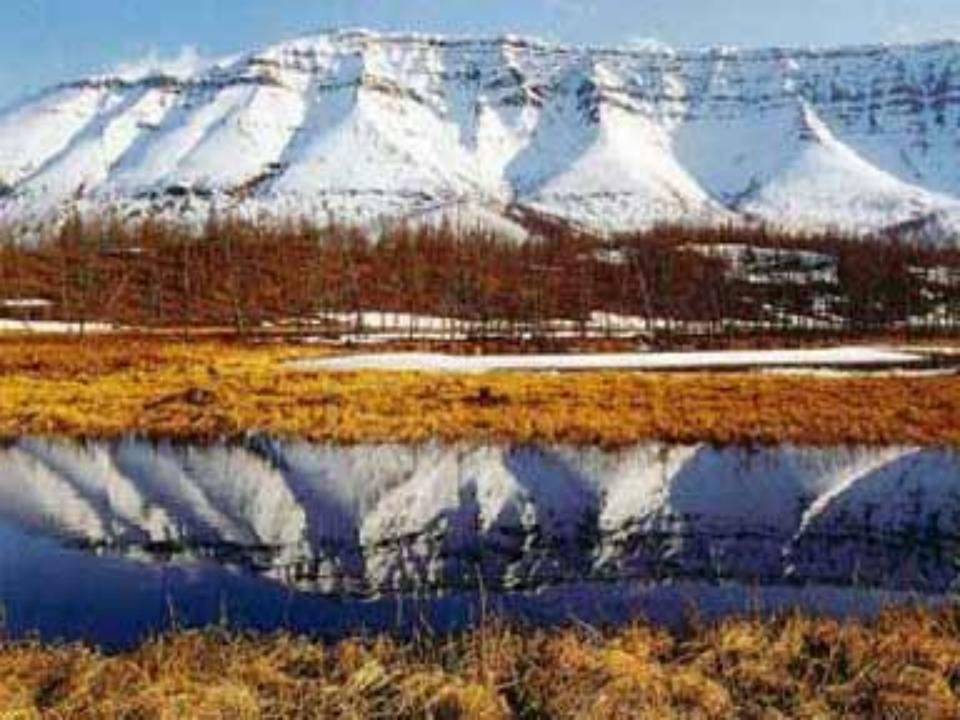

#### So appeared the southern Middendorf mountain range

and the northern Byrranga mountain range

A nest of birds in the northern Byrranga mountain range